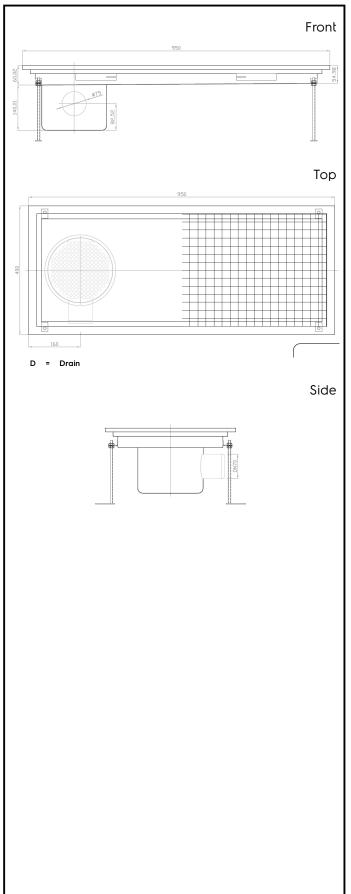

## **Key Information:**

External dimensions, Width:

328057 (FDC40100) 950 mm External dimensions, Depth: 400 mm External dimensions, Height: 200 mm Net weight: 20 kg